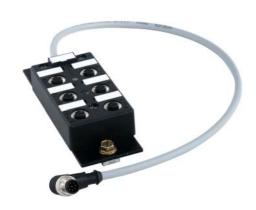

## **Local connection box**

The connection box AC-SCM1-BT is an accessory for device of the series COMPACT plus. Sensors, buttons, switches and display elements can be connected here by a M12 cable. These signals are transferred via a 0,5 m long common cable with angled M12 plug to the local socket of the COMPACT plus receiver or transceiver. The common cable has to be mounted cross circuit safe. Except the green LED to display 24 VDC power supply, AC-SCM1-BT does not contain any electrical or electronical components and has thus no safety classification. The mounting of AC-SCM1-BT can be done with screw and sliding block: