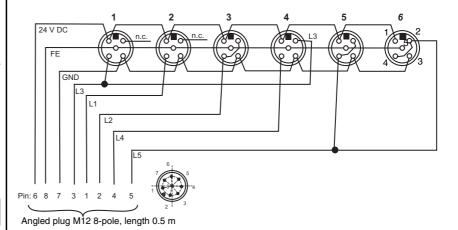

lectronical components and has thus no safety classification. The mounting of AC-SCM1-BT can be done with screw and sliding block:

- on the side grooves of COMPACTplus
- the rear groove of DC/UDC device column
- at one of the inner grooves of DC/UDC device column.

#### **Features**

- Supply and signal voltage + 24 V DC
- · Connection in M12 technology
- Simple connection to the COMPACT*plus* receiver or transceiver for example:
  - · Muting sensors without testing
  - Muting indicator lamp (one or several of them, optionally)
  - Start button
  - 1- or 2-channel safety circuit

#### Leuze electronic GmbH + Co. KG

In der Braike 1

D-73277 Owen / Germany Phone: +49 (0) 7021 / 573-0 Fax: +49 (0) 7021 / 573-199

info@leuze.de www.leuze.com

## **Dimensional drawing**



# Internal wiring



### **Technical data**

| power supply              | + 24 V DC ±20%                            |
|---------------------------|-------------------------------------------|
| max. current              | 1 A                                       |
| connection                | 6 sockets M12, 5-pole; 1 plug M12, 8-pole |
| isolation resistance      | >10 <sup>9</sup> Ohm                      |
| protection degree         | IP67                                      |
| environmental temperature | -30 °C + 90 °C                            |
| housing                   | PA 6 GF 30                                |
| cable                     | PUR halogen free, color gray              |
| housing color             | black                                     |

# **Notes on Ordering**

| Туре