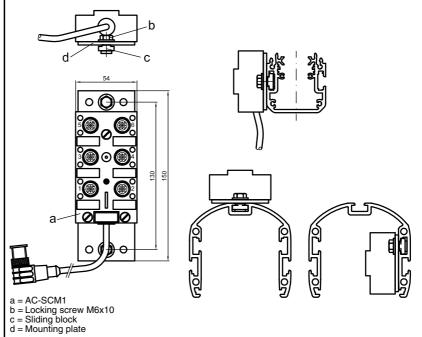

## **Dimensional drawing**

## **Local connection box**

The connection box AC-SCM1-BT is an accessory for device of the series COMPACT plus. Sensors, buttons, switches and display elements can be connected here by a M12 cable. These signals are transferred via a 0,5 m long common cable with angled M12 plug to the local socket of the COMPACT plus receiver or transceiver. The common cable has to be mounted cross circuit safe. Except the green LED to display 24 VDC power supply, AC-SCM1-BT does not contain any electrical or electronical components and has thus no safety classification. The mounting of AC-SCM1-BT can be done with screw and sliding block: