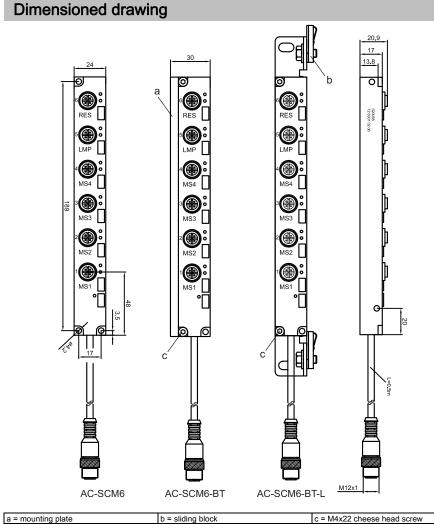

• Supply and switching voltage +24V DC

therefore not subject to any safety classifications.

Connection to M12 technology

AC-SCM6 AC-SCM6-BT

AC-SCM6-BT-L

- Simplification of connections to the MLD receiver or transceiver of:
  - Muting sensors without testing
  - Muting indicators
  - Start button (optionally the same cable as the muting indicator)

## Order guide

| Article      | Description                                                                                                                                                             | Part no. |  |
|--------------|-------------------------------------------------------------------------------------------------------------------------------------------------------------------------|----------|--|
| AC-SCM6      | Local connection box with M 12 connection<br>for connecting to the 5-pin local socket                                                                                   |          |  |
| AC-SCM6-BT   | Local connection box with M 12 connection and mounting plate<br>for connecting to the 5-pin local socket<br>with 2 M4x22 cheese head screws; 2 BT-NC sliding blocks     | 520059   |  |
| AC-SCM6-BT-L | Local connection box with M 12 connection and L mounting bracket<br>for connecting to the 5-pin local socket<br>with 2 M4x22 cheese head screws; 2 BT-NC sliding blocks | 520036   |  |